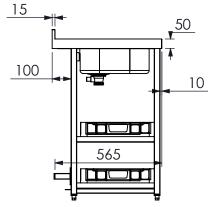

## **MB-GS4 Assembly**

| REV                              | DESC             | CRIPTION                                                                | DATE                                                                                                       |               |  |  |
|----------------------------------|------------------|-------------------------------------------------------------------------|------------------------------------------------------------------------------------------------------------|---------------|--|--|
| 1                                |                  |                                                                         |                                                                                                            |               |  |  |
| 2                                |                  |                                                                         |                                                                                                            |               |  |  |
| 3                                |                  |                                                                         |                                                                                                            |               |  |  |
| 4                                |                  |                                                                         |                                                                                                            |               |  |  |
| 5                                |                  |                                                                         |                                                                                                            |               |  |  |
| DRAWN:                           | StefanL          | Unless otherwise specified dimensions are in milimeters.                | Please allow the following for stainless steel bends in a 10mm V:                                          |               |  |  |
| REVISION:                        |                  | Tolerance: ±0.5 Angular: ±0.5 PD = Paper Down                           | Steel Push Through Value<br>0.8MM S/S = 0.92MM<br>0.9MM S/S = 0.92MM                                       |               |  |  |
| <b>CREATION DATE:</b> 08/06/2015 |                  | PU = Paper Up BD = Burs Down BU = Burs Up No allowance has been made on | 1.2MM S/S = 1.27MM<br>1.5MM S/S = 1.45MM<br>2 MM S/S = 1.74MM<br>For any other materials or V sizes please |               |  |  |
| LAST UPD                         | ATED: 27/02/2023 | the drawing for push through values.                                    | see the A                                                                                                  | mada Handbook |  |  |