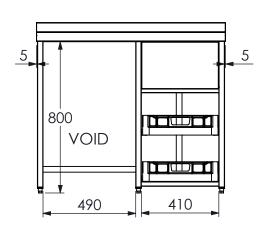

## **MB-GS4 Assembly**

| REV                              | DESC             | CRIPTION                                                                | DATE                                                                                                       |               |  |  |
|----------------------------------|------------------|-------------------------------------------------------------------------|------------------------------------------------------------------------------------------------------------|---------------|--|--|
| 1                                |                  |                                                                         |                                                                                                            |               |  |  |
| 2                                |                  |                                                                         |                                                                                                            |               |  |  |
| 3                                |                  |                                                                         |                                                                                                            |               |  |  |
| 4                                |                  |                                                                         |                                                                                                            |               |  |  |
| 5                                |                  |                                                                         |                                                                                                            |               |  |  |
| DRAWN:                           | StefanL          | Unless otherwise specified dimensions are in milimeters.                | Please allow the following for stainless steel bends in a 10mm V:                                          |               |  |  |
| REVISION:                        |                  | Tolerance: ±0.5 Angular: ±0.5 PD = Paper Down                           | Steel Push Through Value<br>0.8MM S/S = 0.92MM<br>0.9MM S/S = 0.92MM                                       |               |  |  |
| <b>CREATION DATE:</b> 08/06/2015 |                  | PU = Paper Up BD = Burs Down BU = Burs Up No allowance has been made on | 1.2MM S/S = 1.27MM<br>1.5MM S/S = 1.45MM<br>2 MM S/S = 1.74MM<br>For any other materials or V sizes please |               |  |  |
| LAST UPD                         | ATED: 27/02/2023 | the drawing for push through values.                                    | see the A                                                                                                  | mada Handbook |  |  |