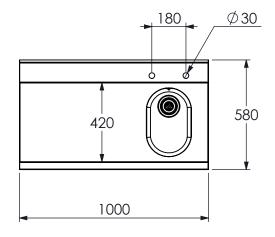

## **MB-GS4 Assembly**

| REV                              | DESC             | CRIPTION                                                                | DATE                                                                                                       |               |  |  |
|----------------------------------|------------------|-------------------------------------------------------------------------|------------------------------------------------------------------------------------------------------------|---------------|--|--|
| 1                                |                  |                                                                         |                                                                                                            |               |  |  |
| 2                                |                  |                                                                         |                                                                                                            |               |  |  |
| 3                                |                  |                                                                         |                                                                                                            |               |  |  |
| 4                                |                  |                                                                         |                                                                                                            |               |  |  |
| 5                                |                  |                                                                         |                                                                                                            |               |  |  |
| DRAWN:                           | StefanL          | Unless otherwise specified dimensions are in milimeters.                | Please allow the following for stainless steel bends in a 10mm V:                                          |               |  |  |
| REVISION:                        |                  | Tolerance: ±0.5 Angular: ±0.5 PD = Paper Down                           | Steel Push Through Value<br>0.8MM S/S = 0.92MM<br>0.9MM S/S = 0.92MM                                       |               |  |  |
| <b>CREATION DATE:</b> 08/06/2015 |                  | PU = Paper Up BD = Burs Down BU = Burs Up No allowance has been made on | 1.2MM S/S = 1.27MM<br>1.5MM S/S = 1.45MM<br>2 MM S/S = 1.74MM<br>For any other materials or V sizes please |               |  |  |
| LAST UPD                         | ATED: 27/02/2023 | the drawing for push through values.                                    | see the A                                                                                                  | mada Handbook |  |  |