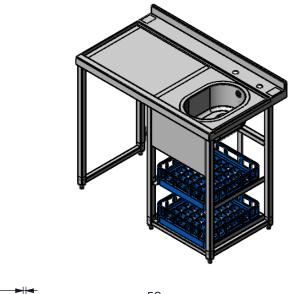

## **MB-GS4 Assembly**

| REV                              | DESC             | CRIPTION                                                                | DATE                                                                                                       |               |  |  |
|----------------------------------|------------------|-------------------------------------------------------------------------|------------------------------------------------------------------------------------------------------------|---------------|--|--|
| 1                                |                  |                                                                         |                                                                                                            |               |  |  |
| 2                                |                  |                                                                         |                                                                                                            |               |  |  |
| 3                                |                  |                                                                         |                                                                                                            |               |  |  |
| 4                                |                  |                                                                         |                                                                                                            |               |  |  |
| 5                                |                  |                                                                         |                                                                                                            |               |  |  |
| DRAWN:                           | StefanL          | Unless otherwise specified dimensions are in milimeters.                | Please allow the following for stainless steel bends in a 10mm V:                                          |               |  |  |
| REVISION:                        |                  | Tolerance: ±0.5 Angular: ±0.5 PD = Paper Down                           | Steel Push Through Value<br>0.8MM S/S = 0.92MM<br>0.9MM S/S = 0.92MM                                       |               |  |  |
| <b>CREATION DATE:</b> 08/06/2015 |                  | PU = Paper Up BD = Burs Down BU = Burs Up No allowance has been made on | 1.2MM S/S = 1.27MM<br>1.5MM S/S = 1.45MM<br>2 MM S/S = 1.74MM<br>For any other materials or V sizes please |               |  |  |
| LAST UPD                         | ATED: 27/02/2023 | the drawing for push through values.                                    | see the A                                                                                                  | mada Handbook |  |  |